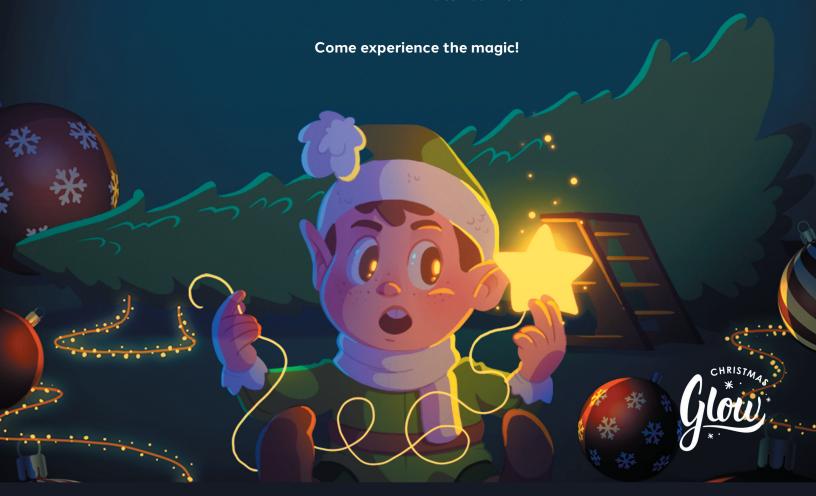

#### **Immerse in Holiday Magic**

Interactive displays

Captivating light installations

Sensory-friendly attractions

# THE JOIL JUMBIE

Santa's tree trimming team of six elves decked out the biggest, most beautiful tree, only to have it all come crashing down in a decorating disaster! Panicked, the elves have run off to find new things for a tree for Santa. Find Santa's elves as you wander through the sea of giant ornaments, magical trees and cascading lights to delight the senses.